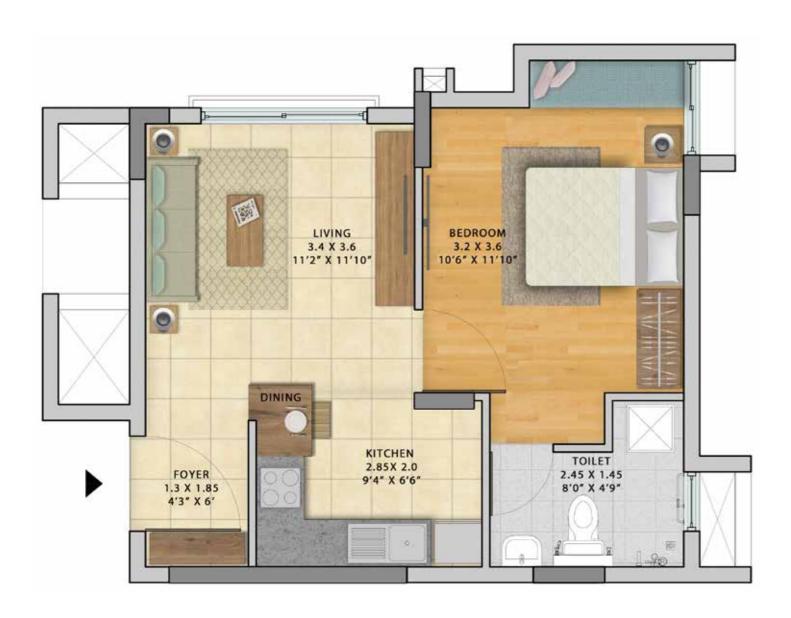

## **TYPICAL 1 BEDROOM HOMES**

59.14 Sq.m. (636 Sq.ft.)

The information depicted herein viz., master plans, floor plans, furniture layout, fittings, illustrations, specifications, designs, dimensions, rendered views, colours, amenities and facilities etc., are subject to change without notifications as may be required by the relevant authorities or the developer's architect, and cannot form part of an offer or contract. Whilst every care is taken in providing this information, the Developer cannot be held liable for variations. All illustrations and pictures are artist's impression only. The information are subject to variations, additions, deletions, substitutions and modifications as may be recommended by the company's architect and/or the relevant approving authorities. The Developer is wholly exempt from any liability on account of any claim in this regard.

(I square metre = 10.764 square feet). E & OE.

The information depicted herein viz., master plans, floor plans, furniture layout, fittings, illustrations, specifications, designs, dimensions, rendered views, colours, amenities and facilities etc., are subject to change without notifications as may be required by the relevant authorities or the developer's architect, and cannot form part of an offer or contract. Whilst every care is taken in providing this information, the Developer cannot be held liable for variations. All illustrations and pictures are artist's impression only. The information are subject to variations, additions, deletions, substitutions and modifications as may be recommended by the company's architect and/or the relevant approving authorities. The Developer is wholly exempt from any liability on account of any claim in this regard.