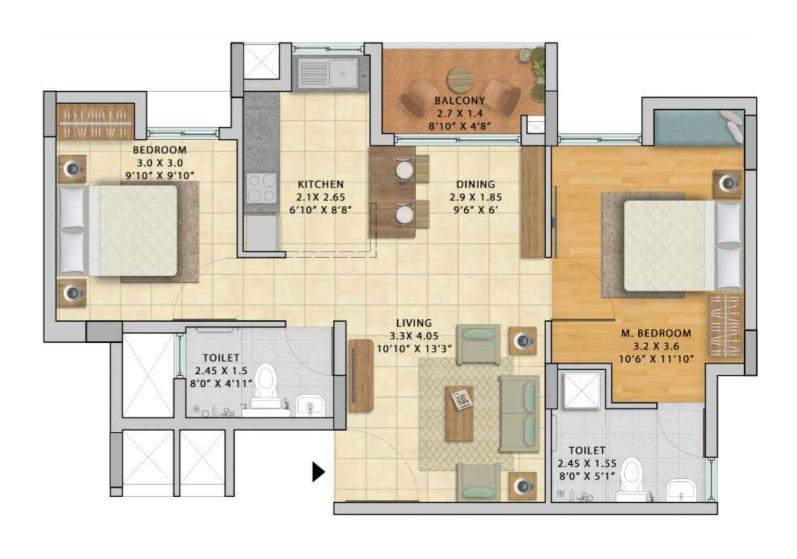

## **TYPICAL 2 BEDROOM HOMES**

SUPER BUILT-UP AREA

**CARPET AREA** 

66.04 Sq.m. (711 Sq.ft.)

38.76 Sq.m. (417 Sq.ft.)

**SUPER BUILT-UP AREA** 

112.09 Sq.m. (1144 Sq.ft.)

**CARPET AREA** 

(I square metre = 10.764 square feet). E & OE.

The information depicted herein viz., master plans, floor plans, furniture layout, fittings, illustrations, specifications, designs, dimensions, rendered views, colours, amenities and facilities etc., are subject to change without notifications as may be required by the relevant authorities or the developer's architect, and cannot form part of an offer or contract. Whilst every care is taken in providing this information, the Developer cannot be held liable for variations. All illustrations and pictures are artist's impression only. The information are subject to variations, additions, deletions, substitutions and modifications as may be recommended by the company's architect and/or the relevant approving authorities. The Developer is wholly exempt from any liability on account of any claim in this regard.

(I square metre = 10.764 square feet). E & OE.